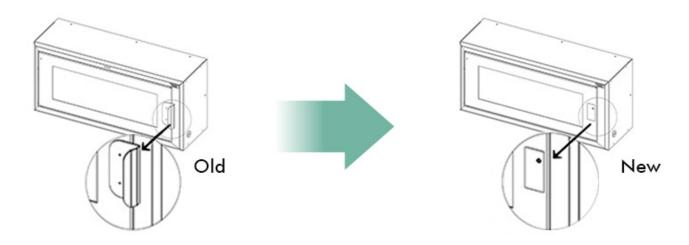

| Product name(s):  | Smart 3U                                                                                                                                                                              |
|-------------------|---------------------------------------------------------------------------------------------------------------------------------------------------------------------------------------|
|                   | With steel door:                                                                                                                                                                      |
|                   | 00674.000 (old)                                                                                                                                                                       |
|                   | 04085.000 (new)                                                                                                                                                                       |
| Article number(s) |                                                                                                                                                                                       |
|                   | With window:                                                                                                                                                                          |
|                   | 00675.000 (old)                                                                                                                                                                       |
|                   | 04086.000 (new)                                                                                                                                                                       |
| Type of Change:   | Optimization of mechanical construction                                                                                                                                               |
| Details:          | The locking mechanism was replaced. The new lock works with a push-to-open mechanism. On top of that additional sensors inside the lock prevent manipulation and unauthorized access. |
| Notes:            | The emergency release function has also been redesigned and improved.                                                                                                                 |

You can see a comparison here: